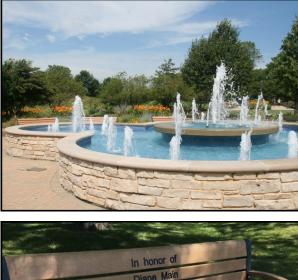

#### For a gift of \$50

At Ty Warner Park fountain only:

You receive one (1)

4" x 8" brick including up to three (3) lines of lettering, at a maximum of thirteen (13)

| JIM AND LORI JANSEN |
|---------------------|
| ABBY JANSEN         |
| 2012                |
| BELD E / BALS       |

### For a gift of \$100

At Ty Warner Park fountain only:

You receive one (1) 8" x 8" brick including up to six (6) lines of lettering, at a maximum of twelve (13) letters per line. A certificate will be provided to each program participant.