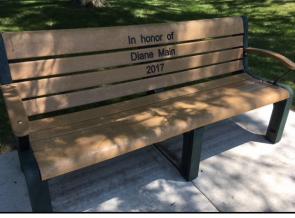

#### For a gift of \$1000

A park bench with routered & painted letters on backrest slats, including up to three (3) lines of lettering, at a maximum of thirty five (35) characters per line.\* A certificate will be provided to each participant in the program. \*forty (40) characters if using lower case characters; orders that require a total number of characters over 50 will be considered a special order. Each additional character over 50 will be billed at \$4/character. Yes! I'd like to be part of Westmont's past and future with a Commemorative brick or park bench.