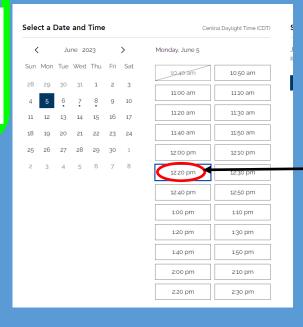

Example of day/time website:

Selecting this time would mean your group will golf every Monday at 12:20am for the entire length of the program. June 2nd just being the first day.

\*\*This is a 3rd party application we can not insure it will not crash\*\*